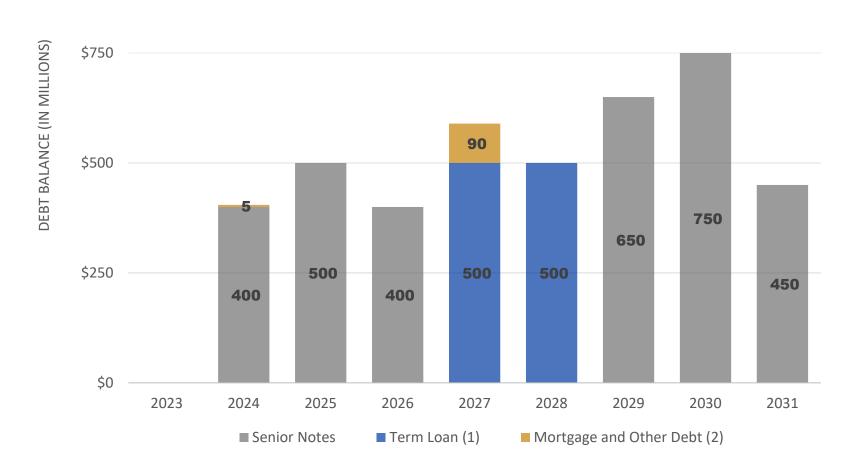

ownership interest and record our investment therein under the equity method of accounting. As of December 31, 2022, our share of debt in unconsolidated investments is \$205 million and none of our debt is attributable to non-controlling interest.

<sup>(3)</sup> Total debt as of December 31, 2022 and 2021, includes net discounts and deferred financing costs of \$40 million and \$49 million, respectively.

<sup>(4)</sup> Maturity dates related to the outstanding credit facility term loans reflect the extensions provided by the amended and restated credit facility agreement effective January 4, 2023. Weighted average interest rate and weighted average maturity is presented as if amendment was effective at December 31, 2022.

# CONSOLIDATED DEBT MATURITY AS OF DECEMBER 31, 2022



\$1,000



<sup>(1)</sup> Maturity dates related to the outstanding credit facility term loans reflect the extensions provided by the amended and restated credit facility agreement effective January 4, 2023. The first term loan under our credit facility that is due in 2027 has an extension option that would extend maturity of the instrument to 2028, subject to meeting certain conditions, including payment of a fee. The second term loan tranche that is due in 2028 does not have an extension option.

<sup>(2)</sup> Mortgage and other debt excludes principal amortization of \$2 million each year from 2023-2027 for the mortgage loan that matures in 2027.

### PROPERTY TRANSACTIONS



| Sales Pr                      | ce (in millions) I | Net income Cap Rate (6) | Cap Rate <sup>(4)</sup> | Net income mu